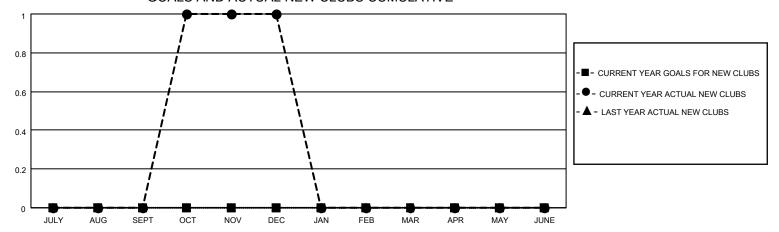

## GOALS AND ACTUAL NEW CLUBS CUMULATIVE

## District 13 OH5

| Clubs RESULTS FOR 2022-2023 |   |   |   | Members RESULTS FOR 2022-2023 |   |    |    |
|-----------------------------|---|---|---|-------------------------------|---|----|----|
|                             |   |   |   |                               |   |    |    |
| JULY/AUG/SEPT               | 0 | 0 | 0 | JULY/AUG/SEPT                 | 0 | 15 | 24 |
| OCT/NOV/DEC                 | 0 | 1 | 0 | OCT/NOV/DEC                   | 0 | 46 | 56 |
| JAN/FEB/MAR                 | 0 | 0 | 0 | JAN/FEB/MAR                   | 0 | 0  | 0  |
| APR/MAY/JUNE                | 0 | 0 | 0 | APR/MAY/JUNE                  | 0 | 0  | 0  |