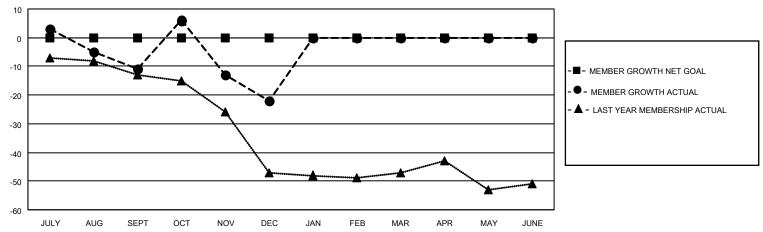

## GOALS AND ACTUAL MEMBERS CUMULATIVE

| DROPPED CLUBS: 0 |    | 16 CLUBS OF 51 ADDED 1 OR<br>MORE NEW MEMBERS | GENDER DISTRIBUTION                 |              |  |
|------------------|----|-----------------------------------------------|-------------------------------------|--------------|--|
|                  |    | WORL NEW MEMBERS                              | MALE                                | 925 (71.54%) |  |
|                  |    |                                               | FEMALE 368 (28.46%)                 |              |  |
| DROPPED MEMBERS  |    |                                               | NON BINARY                          | 0 (0.00%)    |  |
|                  |    |                                               | PREFER NOT TO ANSWER                | 0 (0.00%)    |  |
| DECEASED         | 7  |                                               |                                     |              |  |
| CLUB CANCELLED   | 0  | CLICK HERE FOR CUMULATIVE                     | TOTAL FAMILY UNIT MEMBERS 224       |              |  |
| OTHER            | 73 | MEMBERSHIP DATA                               |                                     |              |  |
| TOTAL            | 80 |                                               | FAMILY MEMBERS PAYING HALF DUES 114 |              |  |
|                  |    |                                               |                                     |              |  |

## District 13 OH5

| Clubs RESULTS FOR 2022-2023 |   |   |   | Members RESULTS FOR 2022-2023 |   |    |    |
|-----------------------------|---|---|---|-------------------------------|---|----|----|
|                             |   |   |   |                               |   |    |    |
| JULY/AUG/SEPT               | 0 | 0 | 0 | JULY/AUG/SEPT                 | 0 | 15 | 24 |
| OCT/NOV/DEC                 | 0 | 1 | 0 | OCT/NOV/DEC                   | 0 | 46 | 56 |
| JAN/FEB/MAR                 | 0 | 0 | 0 | JAN/FEB/MAR                   | 0 | 0  | 0  |
| APR/MAY/JUNE                | 0 | 0 | 0 | APR/MAY/JUNE                  | 0 | 0  | 0  |